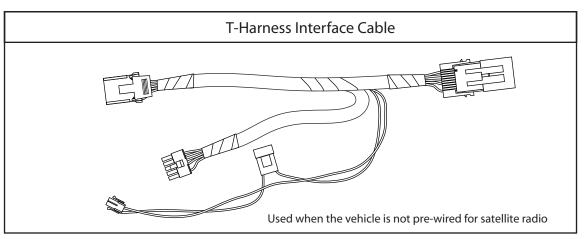

| SIRGM1C Applications |                      | Recommended Cables                                                            |                   |                                           |                                                              |             |  |  |
|----------------------|----------------------|-------------------------------------------------------------------------------|-------------------|-------------------------------------------|--------------------------------------------------------------|-------------|--|--|
| Compatibl            | e Vehicles           | If Factory XM, or XM pre-<br>wiring, is Present- Use the<br>following Harness | Connects At       | Factory XM tuner location                 | If Vehicle is not pre-wired for XM use the following Harness | Connects At |  |  |
| Buick                |                      |                                                                               |                   |                                           |                                                              |             |  |  |
| 2005-06              | Alllure              | Factory SDAR Interface Cable                                                  | XM Tuner Location | Left Rear Quarter Panel                   | N/A                                                          |             |  |  |
| 2004-05              | LeSabre              | Factory SDAR Interface Cable                                                  | XM Tuner Location | Left Rear Quarter Panel                   | N/A                                                          |             |  |  |
| 2004-06              | Rainier              | Factory SDAR Interface Cable                                                  | XM Tuner Location | Behind Glovebox                           | T-Harness                                                    | Radio       |  |  |
| 2003-06              | Rendezvous           | Factory SDAR Interface Cable                                                  | XM Tuner Location | Behind Glovebox                           | T-Harness                                                    | Radio       |  |  |
| 2005-06              | LaCrosse             | Factory SDAR Interface Cable                                                  | XM Tuner Location | Left Rear Quarter Panel                   | T-Harness                                                    | Radio       |  |  |
| 2005-06              | Terazza              | Factory SDAR Interface Cable                                                  | XM Tuner Location | Left Side of Dash above Steering Column   | T-Harness                                                    | Radio       |  |  |
| Cadillac             |                      |                                                                               |                   |                                           |                                                              |             |  |  |
| 2004-06              | CTS**                | Factory SDAR Interface Cable                                                  | XM Tuner Location | On rear deck left side                    | N/A                                                          |             |  |  |
| 2003-06              | Escalade/EXT/ESV     | Factory SDAR Interface Cable                                                  | XM Tuner Location | Behind Glovebox                           | T-Harness                                                    | Radio       |  |  |
| 2003-05              | DeVille              | Factory SDAR Interface Cable                                                  | XM Tuner Location | Behind Rear seat                          | N/A                                                          |             |  |  |
| 2004-06              | SRX                  | Factory SDAR Interface Cable                                                  | XM Tuner Location | Right rear quarter panel                  | N/A                                                          |             |  |  |
| 2005-06              | XLR                  | Factory SDAR Interface Cable                                                  | XM Tuner Location | Between seats                             | N/A                                                          |             |  |  |
| Chevrolet            |                      |                                                                               |                   |                                           |                                                              |             |  |  |
| 2003-06              | Avalanche            | Factory SDAR Interface Cable                                                  | XM Tuner Location | Behind Glovebox                           | T-Harness                                                    | Radio       |  |  |
| 2004-05              | Blazer               |                                                                               |                   |                                           | T-Harness                                                    | Radio       |  |  |
| 2003-05              | Cavalier             | Factory SDAR Interface Cable                                                  | XM Tuner Location | On rear deck in center                    | T-Harness                                                    | Radio       |  |  |
| 2005-06              | Colorado             | Factory SDAR Interface Cable                                                  | XM Tuner Location | Behind Glovebox                           | T-Harness                                                    | Radio       |  |  |
| 2005-06              | Corvette             | Factory SDAR Interface Cable                                                  | XM Tuner Location | Driver side rear panel (above wheel well) | T-Harness                                                    | Radio       |  |  |
| 2005-06              | Equinox              | Factory SDAR Interface Cable                                                  | XM Tuner Location | Left Rear Quarter Panel                   | T-Harness                                                    | Radio       |  |  |
| 2003-05              | Express Van          |                                                                               |                   |                                           | T-Harness                                                    | Radio       |  |  |
| 2003-05              | Impala               | Factory SDAR Interface Cable                                                  | XM Tuner Location | Right rear quarter panel                  | T-Harness                                                    | Radio       |  |  |
| 2003-05              | Monte Carlo          | Factory SDAR Interface Cable                                                  | XM Tuner Location | Right rear quarter panel                  | T-Harness                                                    | Radio       |  |  |
| 2004                 | S-10                 |                                                                               |                   |                                           | T-Harness                                                    | Radio       |  |  |
| 2003-06              | Silverado/HD         | Factory SDAR Interface Cable                                                  | XM Tuner Location | Behind Glovebox                           | T-Harness                                                    | Radio       |  |  |
| 2004-06              | SSR                  |                                                                               |                   |                                           | T-Harness                                                    | Radio       |  |  |
| 2003-06              | Suburban             | Factory SDAR Interface Cable                                                  | XM Tuner Location | Behind Glovebox                           | T-Harness                                                    | Radio       |  |  |
| 2003-06              | Tahoe                | Factory SDAR Interface Cable                                                  | XM Tuner Location | Behind Glovebox                           | T-Harness                                                    | Radio       |  |  |
| 2003-06              | Trailblazer          | Factory SDAR Interface Cable                                                  | XM Tuner Location | Behind Glovebox                           | T-Harness                                                    | Radio       |  |  |
| 2005-06              | Uplander             | Factory SDAR Interface Cable                                                  | XM Tuner Location | Left Side of Dash above Steering Column   | T-Harness                                                    | Radio       |  |  |
| 2003-05              | Venture              | Factory SDAR Interface Cable                                                  | XM Tuner Location | Left Side of Dash above Steering Column   | T-Harness                                                    | Radio       |  |  |
| GMC                  |                      |                                                                               |                   |                                           |                                                              |             |  |  |
| 2005-06              | Canyon               | Factory SDAR Interface Cable                                                  | XM Tuner Location | Behind Glovebox                           | T-Harness                                                    | Radio       |  |  |
| 2003-06              | Denali/Denali XL     | Factory SDAR Interface Cable                                                  | XM Tuner Location | Behind Glovebox                           | T-Harness                                                    | Radio       |  |  |
| 2003-06              | Envoy                | Factory SDAR Interface Cable                                                  | XM Tuner Location | Behind Glovebox                           | T-Harness                                                    | Radio       |  |  |
| 2004                 | Jimmy                |                                                                               |                   |                                           | T-Harness                                                    | Radio       |  |  |
| 2004                 | S-15/Sonoma          |                                                                               |                   |                                           | T-Harness                                                    | Radio       |  |  |
| 2003-05              | Savana Van           |                                                                               |                   |                                           | T-Harness                                                    | Radio       |  |  |
| 2003-06              | Sierra/Sierra Denali | Factory SDAR Interface Cable                                                  | XM Tuner Location | Behind Glovebox                           | T-Harness                                                    | Radio       |  |  |
| 2003-06              | Yukon/Yukon XL       | Factory SDAR Interface Cable                                                  | XM Tuner Location | Behind Glovebox                           | T-Harness                                                    | Radio       |  |  |