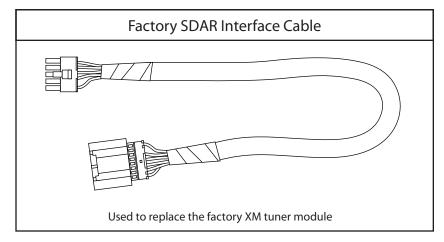

| SIRGM1C Applications |                      | Recommended Cables                                                            |                   |                                           |                                                              |             |  |  |
|----------------------|----------------------|-------------------------------------------------------------------------------|-------------------|-------------------------------------------|--------------------------------------------------------------|-------------|--|--|
| Compatibl            | e Vehicles           | If Factory XM, or XM pre-<br>wiring, is Present- Use the<br>following Harness | Connects At       | Factory XM tuner location                 | If Vehicle is not pre-wired for XM use the following Harness | Connects At |  |  |
| Buick                |                      |                                                                               |                   |                                           |                                                              |             |  |  |
| 2005-06              | Alllure              | Factory SDAR Interface Cable                                                  | XM Tuner Location | Left Rear Quarter Panel                   | N/A                                                          |             |  |  |
| 2004-05              | LeSabre              | Factory SDAR Interface Cable                                                  | XM Tuner Location | Left Rear Quarter Panel                   | N/A                                                          |             |  |  |
| 2004-06              | Rainier              | Factory SDAR Interface Cable                                                  | XM Tuner Location | Behind Glovebox                           | T-Harness                                                    | Radio       |  |  |
| 2003-06              | Rendezvous           | Factory SDAR Interface Cable                                                  | XM Tuner Location | Behind Glovebox                           | T-Harness                                                    | Radio       |  |  |
| 2005-06              | LaCrosse             | Factory SDAR Interface Cable                                                  | XM Tuner Location | Left Rear Quarter Panel                   | T-Harness                                                    | Radio       |  |  |
| 2005-06              | Terazza              | Factory SDAR Interface Cable                                                  | XM Tuner Location | Left Side of Dash above Steering Column   | T-Harness                                                    | Radio       |  |  |
| Cadillac             |                      |                                                                               |                   |                                           |                                                              |             |  |  |
| 2004-06              | CTS**                | Factory SDAR Interface Cable                                                  | XM Tuner Location | On rear deck left side                    | N/A                                                          |             |  |  |
| 2003-06              | Escalade/EXT/ESV     | Factory SDAR Interface Cable                                                  | XM Tuner Location | Behind Glovebox                           | T-Harness                                                    | Radio       |  |  |
| 2003-05              | DeVille              | Factory SDAR Interface Cable                                                  | XM Tuner Location | Behind Rear seat                          | N/A                                                          |             |  |  |
| 2004-06              | SRX                  | Factory SDAR Interface Cable                                                  | XM Tuner Location | Right rear quarter panel                  | N/A                                                          |             |  |  |
| 2005-06              | XLR                  | Factory SDAR Interface Cable                                                  | XM Tuner Location | Between seats                             | N/A                                                          |             |  |  |
| Chevrolet            |                      |                                                                               |                   |                                           |                                                              |             |  |  |
| 2003-06              | Avalanche            | Factory SDAR Interface Cable                                                  | XM Tuner Location | Behind Glovebox                           | T-Harness                                                    | Radio       |  |  |
| 2004-05              | Blazer               |                                                                               |                   |                                           | T-Harness                                                    | Radio       |  |  |
| 2003-05              | Cavalier             | Factory SDAR Interface Cable                                                  | XM Tuner Location | On rear deck in center                    | T-Harness                                                    | Radio       |  |  |
| 2005-06              | Colorado             | Factory SDAR Interface Cable                                                  | XM Tuner Location | Behind Glovebox                           | T-Harness                                                    | Radio       |  |  |
| 2005-06              | Corvette             | Factory SDAR Interface Cable                                                  | XM Tuner Location | Driver side rear panel (above wheel well) | T-Harness                                                    | Radio       |  |  |
| 2005-06              | Equinox              | Factory SDAR Interface Cable                                                  | XM Tuner Location | Left Rear Quarter Panel                   | T-Harness                                                    | Radio       |  |  |
| 2003-05              | Express Van          |                                                                               |                   |                                           | T-Harness                                                    | Radio       |  |  |
| 2003-05              | Impala               | Factory SDAR Interface Cable                                                  | XM Tuner Location | Right rear quarter panel                  | T-Harness                                                    | Radio       |  |  |
| 2003-05              | Monte Carlo          | Factory SDAR Interface Cable                                                  | XM Tuner Location | Right rear quarter panel                  | T-Harness                                                    | Radio       |  |  |
| 2004                 | S-10                 |                                                                               |                   |                                           | T-Harness                                                    | Radio       |  |  |
| 2003-06              | Silverado/HD         | Factory SDAR Interface Cable                                                  | XM Tuner Location | Behind Glovebox                           | T-Harness                                                    | Radio       |  |  |
| 2004-06              | SSR                  |                                                                               |                   |                                           | T-Harness                                                    | Radio       |  |  |
| 2003-06              | Suburban             | Factory SDAR Interface Cable                                                  | XM Tuner Location | Behind Glovebox                           | T-Harness                                                    | Radio       |  |  |
| 2003-06              | Tahoe                | Factory SDAR Interface Cable                                                  | XM Tuner Location | Behind Glovebox                           | T-Harness                                                    | Radio       |  |  |
| 2003-06              | Trailblazer          | Factory SDAR Interface Cable                                                  | XM Tuner Location | Behind Glovebox                           | T-Harness                                                    | Radio       |  |  |
| 2005-06              | Uplander             | Factory SDAR Interface Cable                                                  | XM Tuner Location | Left Side of Dash above Steering Column   | T-Harness                                                    | Radio       |  |  |
| 2003-05              | Venture              | Factory SDAR Interface Cable                                                  | XM Tuner Location | Left Side of Dash above Steering Column   | T-Harness                                                    | Radio       |  |  |
| GMC                  |                      |                                                                               |                   |                                           |                                                              |             |  |  |
| 2005-06              | Canyon               | Factory SDAR Interface Cable                                                  | XM Tuner Location | Behind Glovebox                           | T-Harness                                                    | Radio       |  |  |
| 2003-06              | Denali/Denali XL     | Factory SDAR Interface Cable                                                  | XM Tuner Location | Behind Glovebox                           | T-Harness                                                    | Radio       |  |  |
| 2003-06              | Envoy                | Factory SDAR Interface Cable                                                  | XM Tuner Location | Behind Glovebox                           | T-Harness                                                    | Radio       |  |  |
| 2004                 | Jimmy                |                                                                               |                   |                                           | T-Harness                                                    | Radio       |  |  |
| 2004                 | S-15/Sonoma          |                                                                               |                   |                                           | T-Harness                                                    | Radio       |  |  |
| 2003-05              | Savana Van           |                                                                               |                   |                                           | T-Harness                                                    | Radio       |  |  |
| 2003-06              | Sierra/Sierra Denali | Factory SDAR Interface Cable                                                  | XM Tuner Location | Behind Glovebox                           | T-Harness                                                    | Radio       |  |  |
| 2003-06              | Yukon/Yukon XL       | Factory SDAR Interface Cable                                                  | XM Tuner Location | Behind Glovebox                           | T-Harness                                                    | Radio       |  |  |